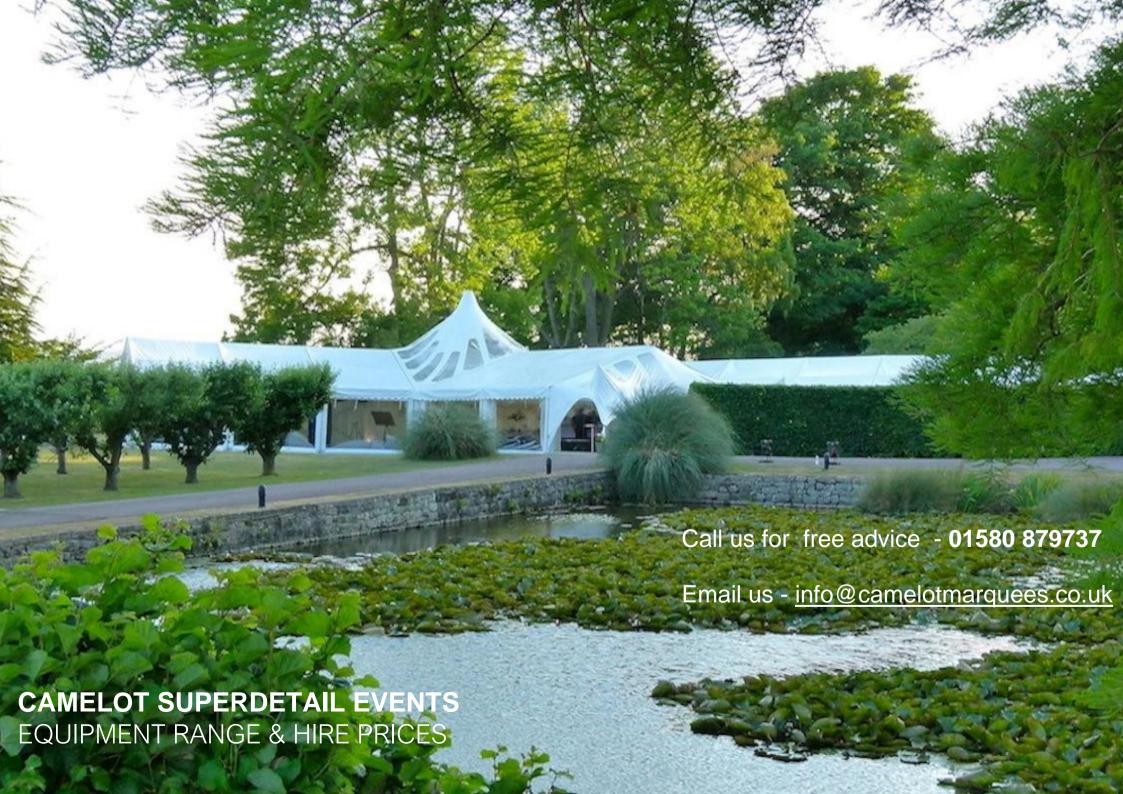

## **Platinum Series Marquee Range**

with beautiful linings throughout, quality carpet/underlay, opening windows, professional super detail installation & transport

| FEET     | METRES  | HIRE CHARGE (EX. VAT) |
|----------|---------|-----------------------|
| 20 X 60  | 6 X 18  | 1150.00               |
| 20 X 70  | 6 X 21  | 1245.00               |
| 30 X 20  | 9 X 6   | 730.00                |
| 30 X 30  | 9 X 9   | 1080.00               |
| 30 X 40  | 9 X 12  | 1225.00               |
| 30 X 50  | 9 X 15  | 1370.00               |
| 30 X 60  | 9 X 18  | 1515.00               |
| 30 X 70  | 9 X 21  | 1660.00               |
| 30 X 80  | 9 X 24  | 1805.00               |
| 30 X 90  | 9 X 27  | 1995.00               |
| 30 X 100 | 9 X 30  | 2185.00               |
| 30 X 110 | 9 X 3