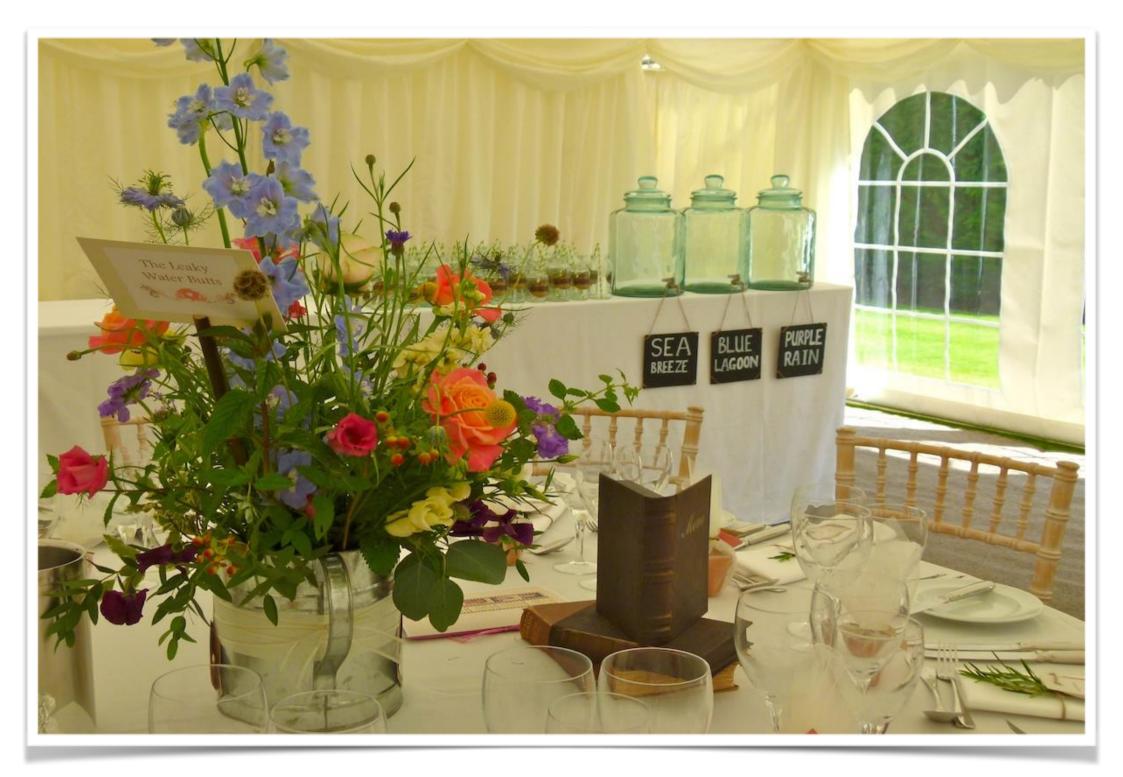

kit as above including 3 wall panels | £65.00<br>£99.50<br>£125.00 |
| Pagoda (6m x 6m) including full linings, carpet and LED lighting kit                                            | £450.00                     |
| Professional service marquee complete - 6m x 6m<br>9m x 6m                                                      | £295.00<br>£335.00          |
| 9m x 9m<br>12m x 6m                                                                                             | £405.00<br>£395.00          |
| (Surcharge of £75 applies for separate service marquee structures)                                              | 1393.00                     |
| Starship MAXclear entrance Canopy (9m wide)<br>(shown linked to MegaTERZ marquee)                               | £250.00                     |



| Dai & Louingo |                                                                                                        | Office (delivered) exc. VAT |
|---------------|--------------------------------------------------------------------------------------------------------|-----------------------------|
|               | Standard Bar - 12ft x 2ft 6in. at front with high legs,<br>complete with back table for glasses        | £25.75                      |
|               | Ebony Bar - standard bar height, each section 5 ft. long                                               | £49.50                      |
|               | LED curved Bar - (minimum 3 sections required) can be set to white during the day (includes transport) | £255.00                     |
|               | LED circular Ba