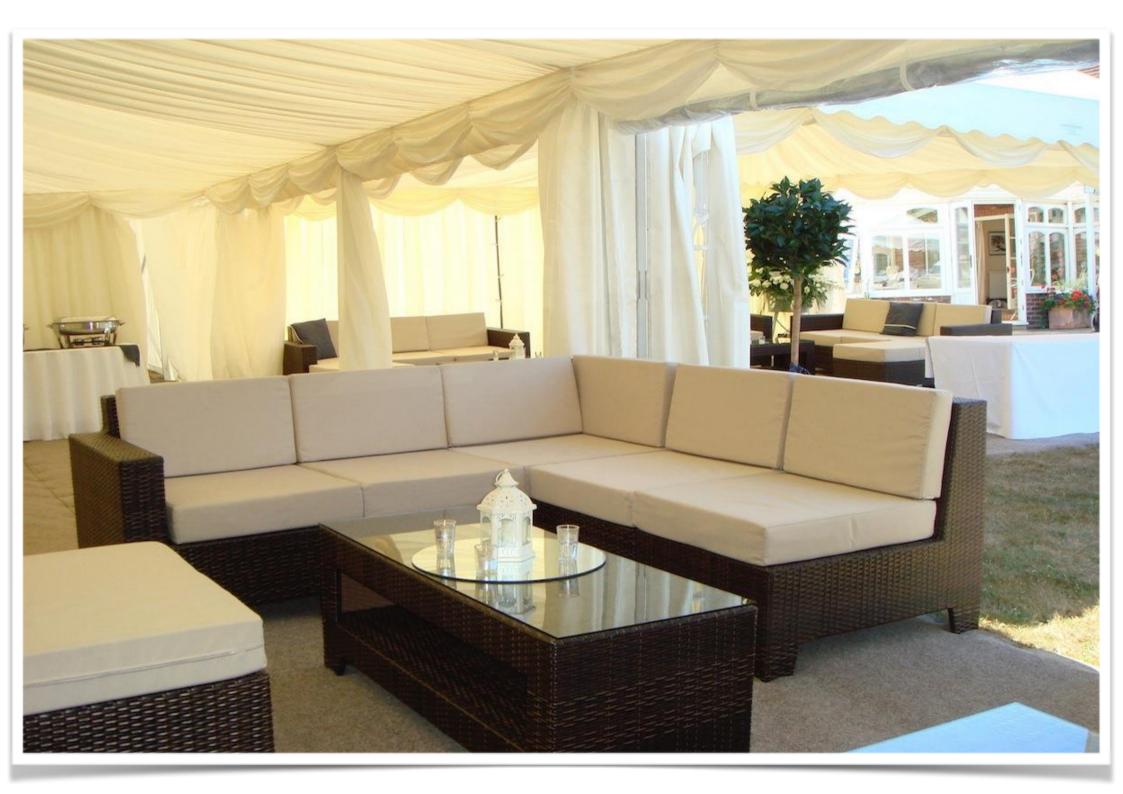

| Camelot 3 seat sofa                                         | £125.00 (inc. transport) |
|-------------------------------------------------------------|--------------------------|
| Camelot 5 seat corner sofa                                  | £175.00 (inc. transport) |
| Glass topped coffee table                                   | £45.00                   |
| Poseur table in stainless steel<br>1200mm high - 600mm wide | £13.50                   |
| Bar stool in black or white                                 | £12.50                   |