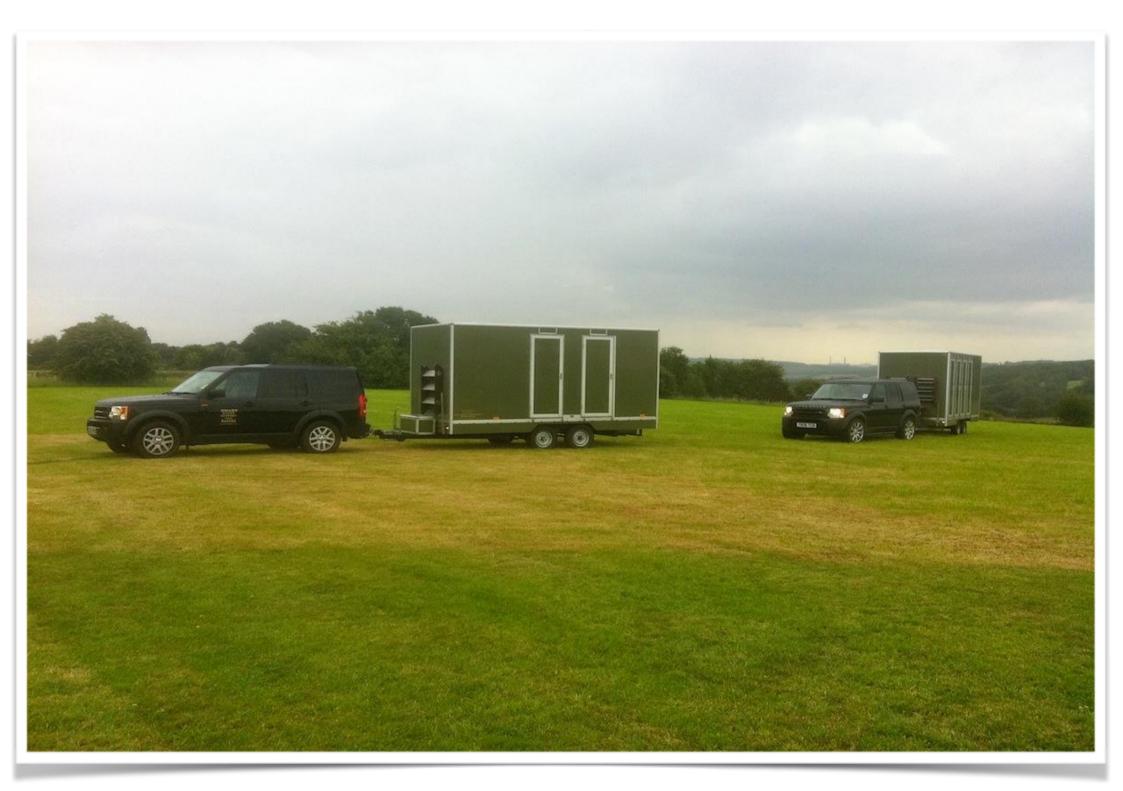

## Coldrooms, Luxury Loos, Wireless p.a. system

|      | Unit price (delivered) exc. VAT |
|------|---------------------------------|
| nks) | <i>From</i><br>£309.00          |
| 8    | _                               |

| (holds up to 60 cases of wine,champagne, soft drinks) price includes delivery, electrical connection & collection                                                    | <i>From</i><br>£309.00 |
|----------------------------------------------------------------------------------------------------------------------------------------------------------------------|------------------------|
| Luxury & Contemporary Toilet Units complete with soap, towels and spare supplies price for one event includes transport (Service visits available for second events) | <i>From</i><br>£548.00 |
| Themed Superloo Range                                                                                                                                                | <i>From</i><br>£607.00 |
| Wireless p.a. system for speeches complete with 2 wireless microphones                                                                                               | £65.00                 |