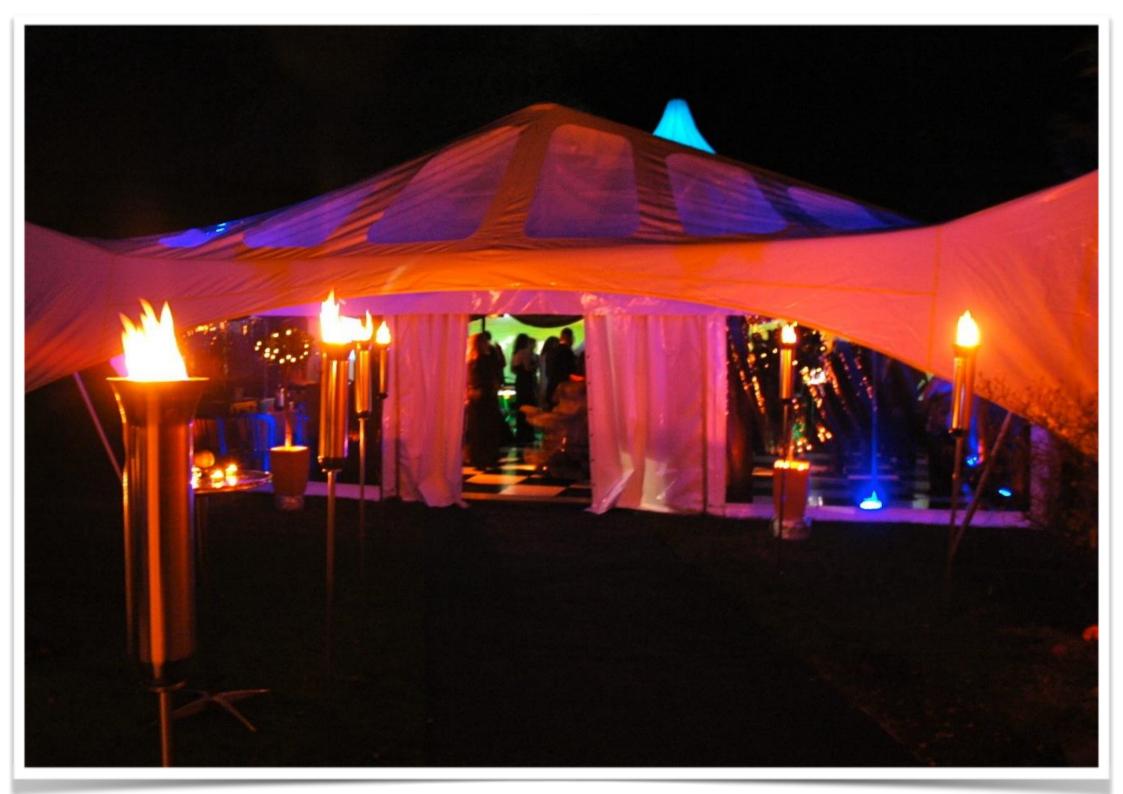

Lighting

Unit price (delivered) exc. VAT

| Flame Torch with butane gas (average burn 6 hours)                                                                           | £17.50  |
|------------------------------------------------------------------------------------------------------------------------------|---------|
| Antique Firepit<br>(own logs required)                                                                                       | £55.00  |
| Gantry floodlighting mounted on generator (ideal for illuminating parking areas)                                             | £295.00 |
| 250w metal halide floodlight<br>(each light will illuminate a large tree or border)<br>coloured gel filters available        | £38.50  |
| 150w HQI tripod mounted floodlight (complete with auto switch on at dusk) ideal for lighting the way to loos or back to cars | £38.50  |