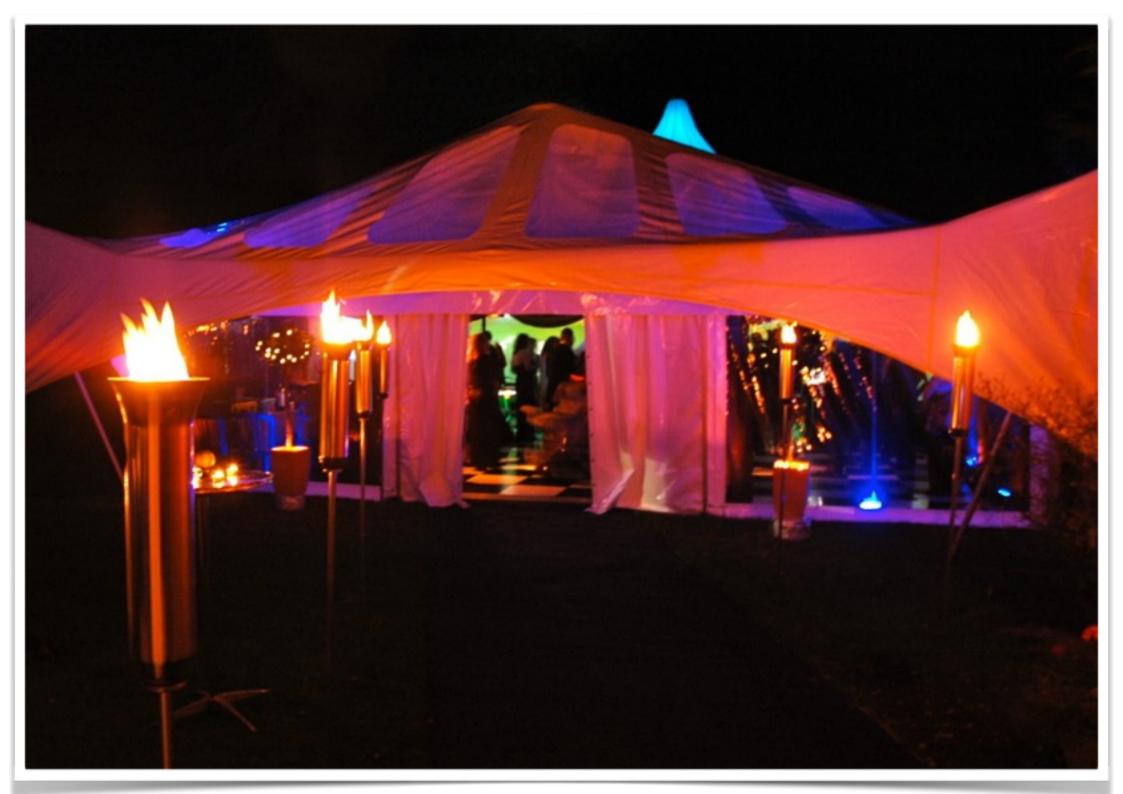

## **Platinum Series Marquee Range**

with beautiful linings throughout, quality carpet/underlay, opening windows, professional super detail installation & transport

| FEET     | METRES  | HIRE CHARGE (EX. VAT) |
|----------|---------|-----------------------|
| 20 X 60  | 6 X 18  | 1150.00               |
| 20 X 70  | 6 X 21  | 1245.00               |
| 30 X 20  | 9 X 6   | 730.00                |
| 30 X 30  | 9 X 9   | 1080.00               |
| 30 X 40  | 9 X 12  | 1225.00               |
| 30 X 50  | 9 X 15  | 1370.00               |
| 30 X 60  | 9 X 18  | 1515.00               |
| 30 X 70  | 9 X 21  | 1660.00               |
| 30 X 80  | 9 X 24  | 1805.00               |
| 30 X 90  | 9 X 27  | 1995.00               |
| 30 X 100 | 9 X 30  | 2185.00               |
| 30 X 110 | 9 X 33  | 2375.00               |
| 30 X 120 | 9 X 36  | 2565.00               |
| 40 X 60  | 12 X 18 | 2140.00               |
| 40 X 70  | 12 X 21 | 2470.00               |
| 40 X 80  | 12 X 24 | 2800.00               |
| 40 X 90  | 12 X 27 | 3130.00               |
| 40 X 100 | 12 X 30 | 3460.00               |
| 40 X 110 | 12 X 33 | 3790.00               |