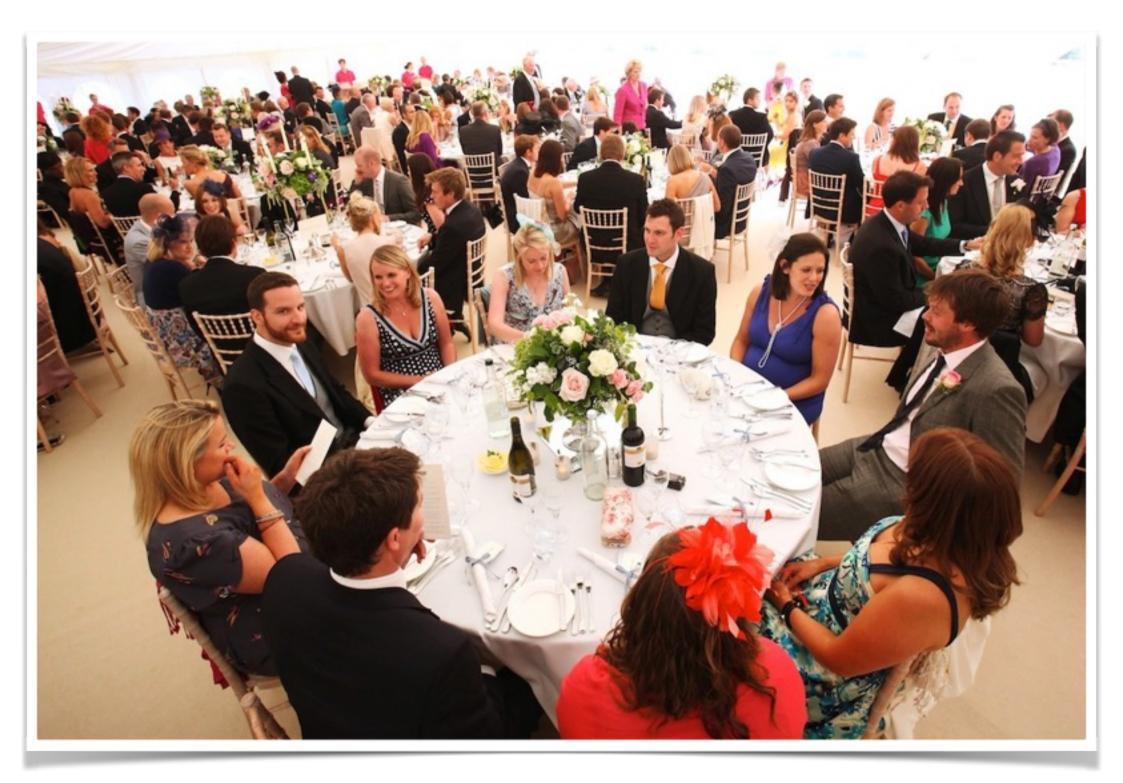

## **Platinum Series Marquee Range**

with beautiful linings throughout, quality carpet/underlay, opening windows, professional super detail installation & transport

| FEET     | METRES  | HIRE CHARGE (EX. VAT) |
|----------|---------|-----------------------|
| 20 X 60  | 6 X 18  | 1150.00               |
| 20 X 70  | 6 X 21  | 1245.00               |
| 30 X 20  | 9 X 6   | 730.00                |
| 30 X 30  | 9 X 9   | 1080.00               |
| 30 X 40  | 9 X 12  | 1225.00               |
| 30 X 50  | 9 X 15  | 1370.00               |
| 30 X 60  | 9 X 18  | 1515.00               |
| 30 X 70  | 9 X 21  | 1660.00               |
| 30 X 80  | 9 X 24  | 1805.00               |
| 30 X 90  | 9 X 27  | 1995.00               |
| 30 X 100 | 9 X 30  | 2185.00               |
| 30 X 110 | 9 X 33  | 2375.00               |
| 30 X 120 | 9 X 36  | 2565.00               |
| 40 X 60  | 12 X 18 | 2140.00               |
| 40 X 70  | 12 X 21 | 2470.00               |
| 40 X 80  | 12 X 24 | 2800.00               |
| 40 X 90  | 12 X 27 | 3130.00               |
| 40 X 100 | 12 X 30 | 3460.00               |
| 40 X 110 | 12 X 33 | 3790.00               |