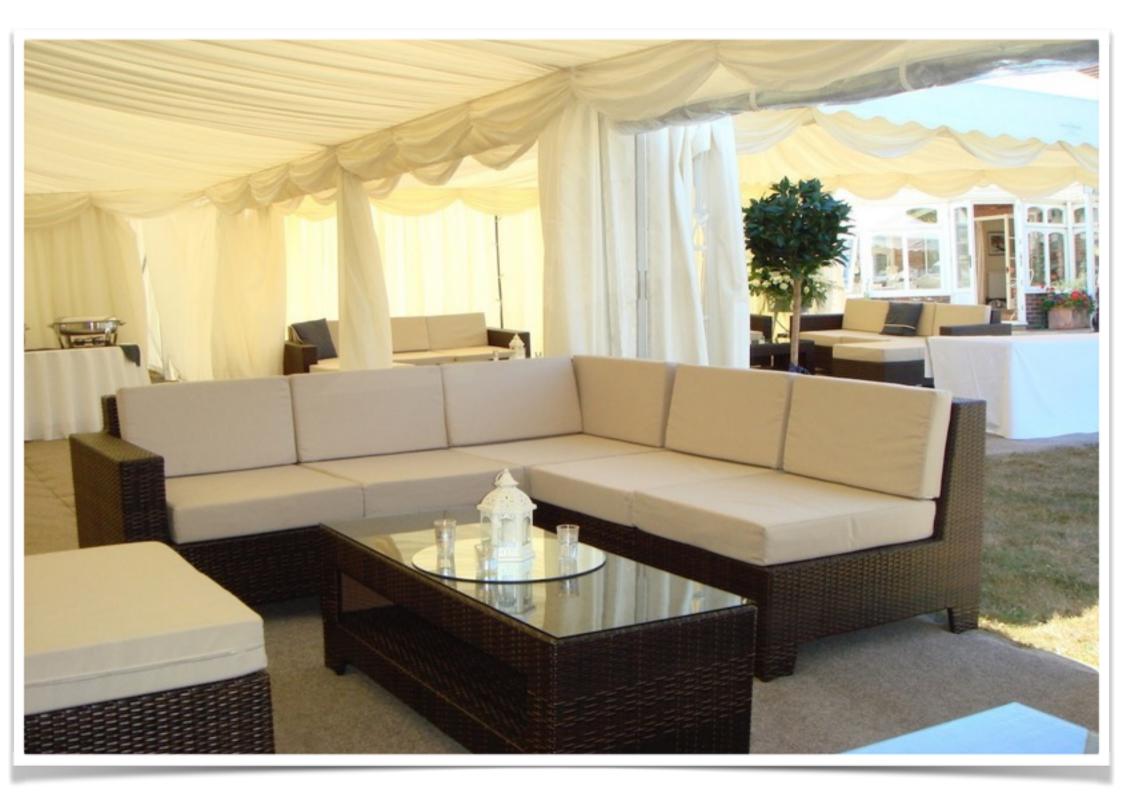

| A A AAH | Camelot 3 seat sofa                                         | £125.00 (inc. transport) |
|---------|-------------------------------------------------------------|--------------------------|
|         | Camelot 5 seat corner sofa                                  | £175.00 (inc. transport) |
|         | Glass topped coffee table                                   | £45.00                   |
|         | Poseur table in stainless steel<br>1200mm high - 600mm wide | £13.50                   |
| 7       | Bar stool in black or white                                 | £12.50                   |