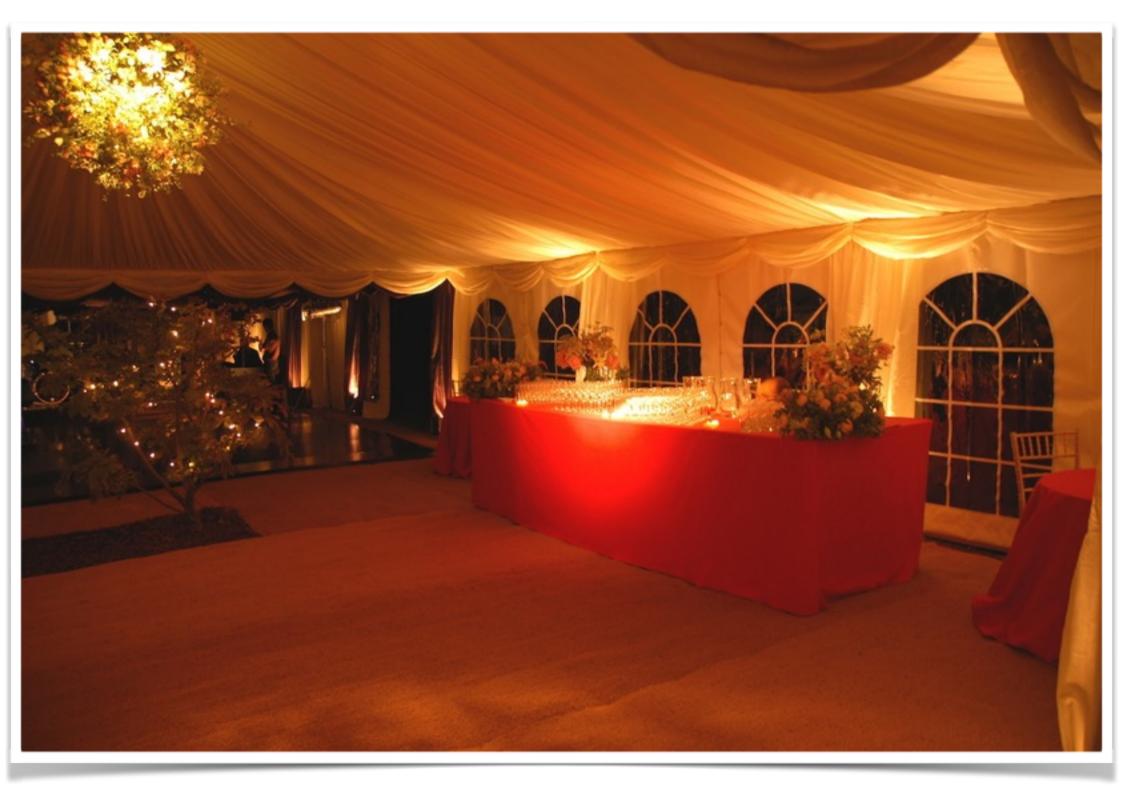

## **Platinum Series Marquee Range**

with beautiful linings throughout, quality carpet/underlay, opening windows, professional super detail installation & transport

| FEET     | METRES  | HIRE CHARGE (EX. VAT) |
|----------|---------|-----------------------|
| 20 X 60  | 6 X 18  | 1150.00               |
| 20 X 70  | 6 X 21  | 1245.00               |
| 30 X 20  | 9 X 6   | 730.00                |
| 30 X 30  | 9 X 9   | 1080.00               |
| 30 X 40  | 9 X 12  | 1225.00               |
| 30 X 50  | 9 X 15  | 1370.00               |
| 30 X 60  | 9 X 18  | 1515.00               |
| 30 X 70  | 9 X 21  | 1660.00               |
| 30 X 80  | 9 X 24  | 1805.00               |
| 30 X 90  | 9 X 27  | 1995.00               |
| 30 X 100 | 9 X 30  | 2185.00               |
| 30 X 110 | 9 X 33  | 2375.00               |
| 30 X 120 | 9 X 36  | 2565.00               |
| 40 X 60  | 12 X 18 | 2140.00               |
| 40 X 70  | 12 X 21 | 2470.00               |
| 40 X 80  | 12 X 24 | 2800.00               |
| 40 X 90  | 12 X 27 | 3130.00               |
| 40 X 100 | 12 X 30 | 3460.00               |
| 40 X 110 | 12 X 33 | 3790.00               |