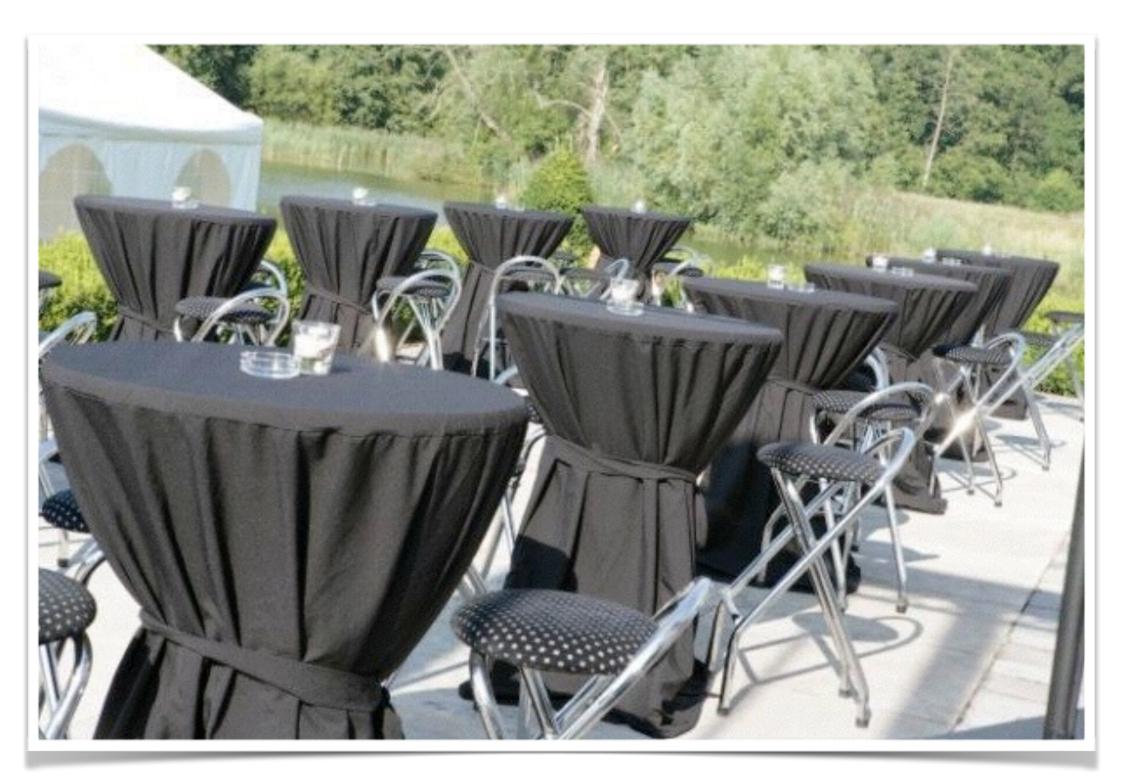

## **Chairs & Tables**

|   | Beechwood folding                                                                               | £2.35 |
|---|-------------------------------------------------------------------------------------------------|-------|
|   | Contemporary Bistro - white or black                                                            | £3.25 |
|   | Camelot Chair (curved back!) with ivory seat (a more comfortable version of the Chiavari chair) | £3.45 |
|   | Cheltenham silver or gold<br>Seat pads in burgundy,black,grey,gold,blue or ivory                | £2.75 |
| A | High chair                                                                                      | £9.95 |

|    | Chair cover inc. sash or bow (FITTED)                                                                                                                                      | £3.95                                     |
|----|----------------------------------------------------------------------------------------------------------------------------------------------------------------------------|-------------------------------------------|
| HH | Round tables (all 30 inches high) 3ft. diameter 4ft. diameter 5ft 6in. diameter 6ft. diameter 5ft. diameter 5ft. diameter D shape (1/2 table)                              | £4.10<br>£5.50<br>£6.75<br>£8.75<br>£8.50 |
|    | Teak Patio Set                                                                                                                                                             | £45.00                                    |
| P  | Wave table - ideal for contemporary buffets                                                                                                                                | £9.95                                     |
| H  | Trestle Tables (all 30 inches high) 6ft. long x 2ft. 6 in. wide 6ft. long x 3ft. wide 3ft. long x 3ft. wide 6ft. long x 2ft. 6 in. wide (stainless steel with 36 in. legs) | £6.50<br>£8.95<br>£4.00<br>£12.50         |