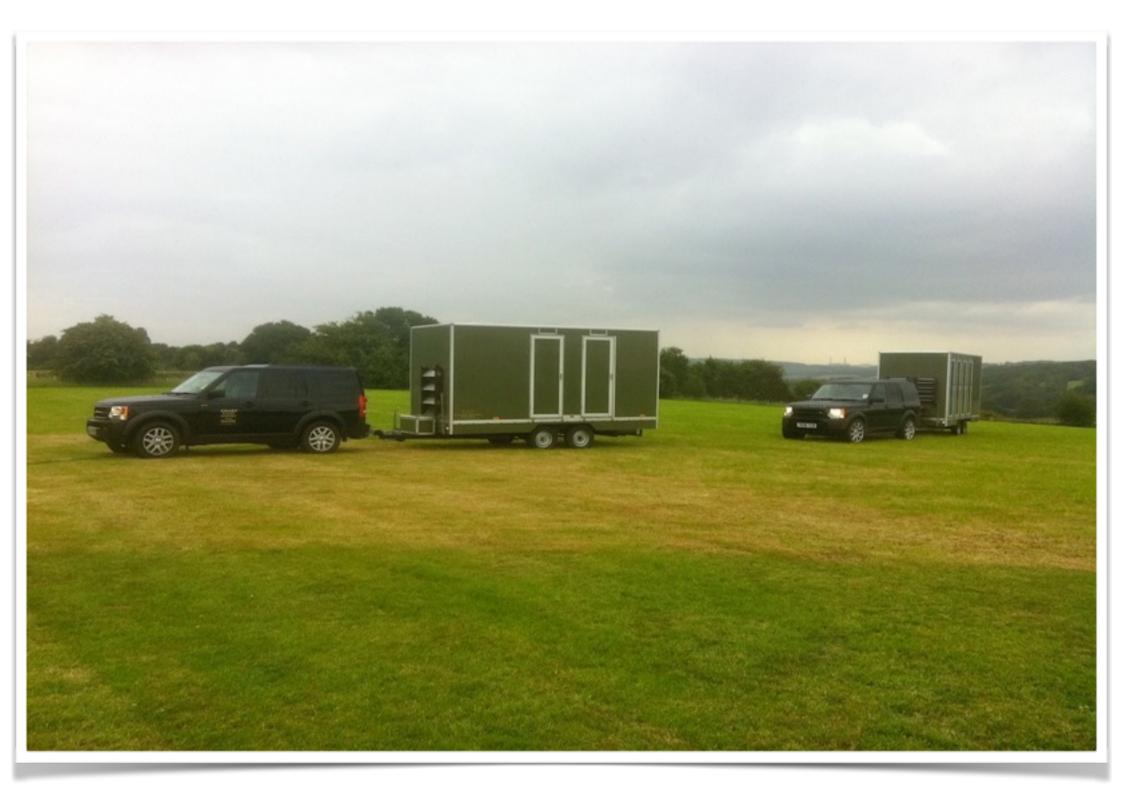

## Coldrooms, Luxury Loos, Wireless p.a. system

Unit price (delivered) exc. VAT

| · · · · · · · · · · · · · · · · · · · | · · · · · · · · · · · · · · · · · · ·                                                                                                                                |                        |
|---------------------------------------|----------------------------------------------------------------------------------------------------------------------------------------------------------------------|------------------------|
|                                       | Large Coldroom Trailer with internal shelving (holds up to 60 cases of wine,champagne, soft drinks) price includes delivery, electrical connection & collection      | From<br>£309.00        |
|                                       | Luxury & Contemporary Toilet Units complete with soap, towels and spare supplies price for one event includes transport (Service visits available for second events) | <i>From</i><br>£548.00 |
|                                       | Themed Superloo Range                                                                                                                                                | From<br>£607.00        |
|                                       | Wireless p.a. system for speeches complete with 2 wireless microphones (8 hour battery life)                                                                         | £65.00                 |