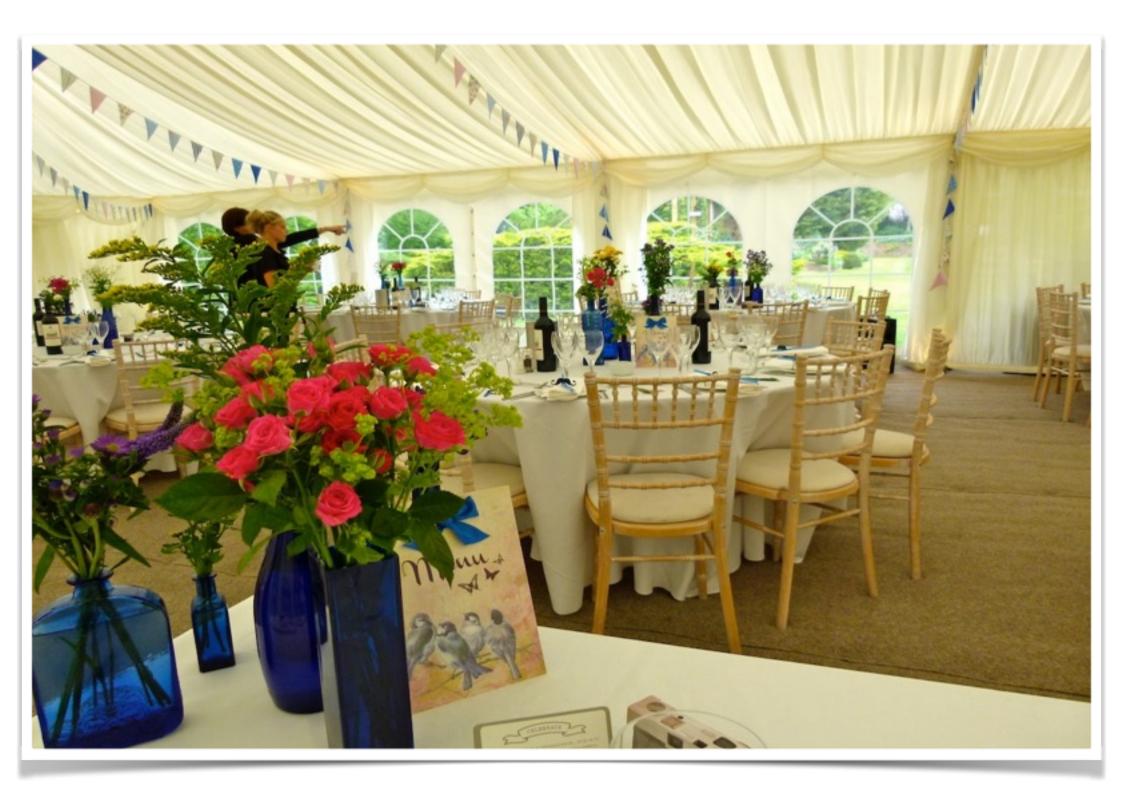

## **Platinum Series Marquee Range**

with beautiful linings throughout, quality carpet/underlay, opening windows, professional super detail installation & transport

| FEET     | METRES  | HIRE CHARGE (EX. VAT) |
|----------|---------|-----------------------|
| 20 X 60  | 6 X 18  | 1150.00               |
| 20 X 70  | 6 X 21  | 1245.00               |
| 30 X 20  | 9 X 6   | 730.00                |
| 30 X 30  | 9 X 9   | 1080.00               |
| 30 X 40  | 9 X 12  | 1225.00               |
| 30 X 50  | 9 X 15  | 1370.00               |
| 30 X 60  | 9 X 18  | 1515.00               |
| 30 X 70  | 9 X 21  | 1660.00               |
| 30 X 80  | 9 X 24  | 1805.00               |
| 30 X 90  | 9 X 27  | 1995.00               |
| 30 X 100 | 9 X 30  | 2185.00               |
| 30 X 110 | 9 X 33  | 2375.00               |
| 30 X 120 | 9 X 36  | 2565.00               |
| 40 X 60  | 12 X 18 | 2140.00               |
| 40 X 70  | 12 X 21 | 2470.00               |
| 40 X 80  | 12 X 24 | 2800.00               |
| 40 X 90  | 12 X 27 | 3130.00               |
| 40 X 100 | 12 X 30 | 3460.00               |
| 40 X 110 | 12 X 33 | 3790.00               |